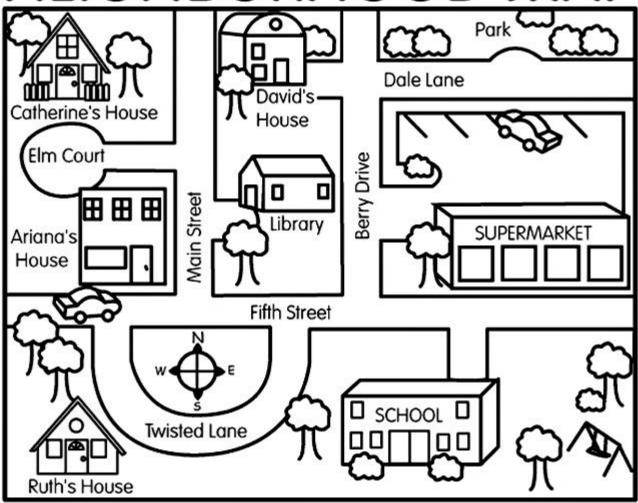

## NEIGHBORHOOD MAP

Decorate the map with Crayola® Markers or Colored Pencils. As you follow the directions to discover where Catherine is going, draw a line on each street she walks on. Use the compass rose to help you.

## Directions:

Catherine leaves her house and walks east on Elm Court. She makes a right and heads south on Main Street. When she reaches Fifth Street she turns east. At Berry Drive Catherine walks north. She walks past the supermarket parking lot and makes a left onto Dale Lane. Where is Catherine?

Write down directions from the supermarket to Ruth's house. Who lives across the street from the library?