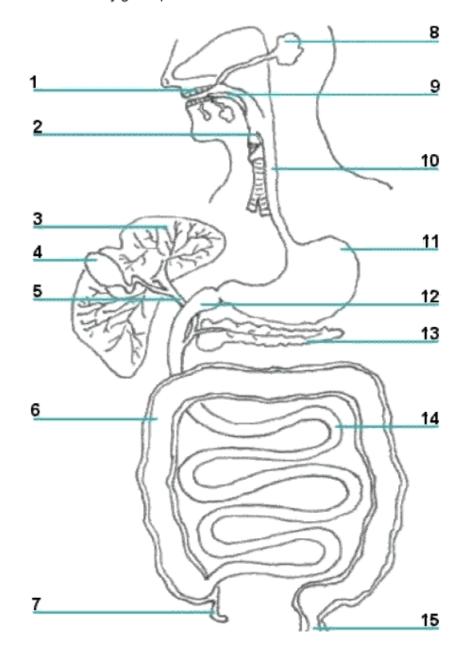

## Digestive System Coloring Diagram

Color the diagram according to the directions below.

- 1. Color the teeth light blue.
- 2. Color the epiglottis brown
- 3. Color the liver light green.
- 4. Color the gall bladder yellow.5. Color the common bile duct purple.
- 6. Color the large bowel black.
- 7. Color the appendix brown.
- 8. Color the salivary gland pink.

- 9. Color the tongue red.
- 10. Color the esophagus orange.
- 11. Color the stomach dark blue.
- 12. Color the duodenum tan.
- 13. Color the pancreas dark green.
- 14. Color the small intestine pink.
- 15. Color the rectum red.