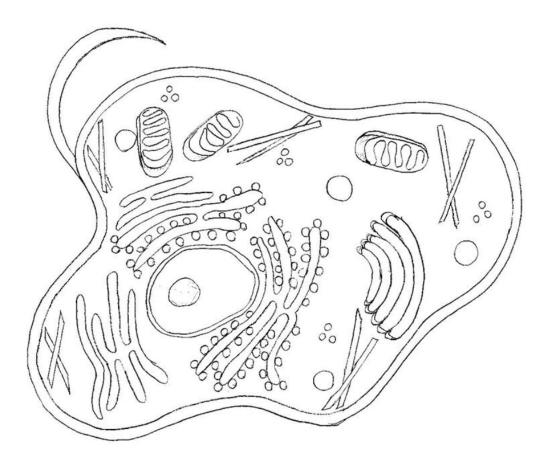

Animal Cell Coloring -Directions: Color each of the cell parts below with the color identified in the box following the part's name. Also fill in the square with the color for chosen for that part.

| Cell Membrane       | red           | Ribosome                        | Black           |
|---------------------|---------------|---------------------------------|-----------------|
| Cytoplasm           | Light<br>blue | Smooth Endoplasmic<br>Reticulum | Dark<br>Blue    |
| Nucleoplasm         | Light<br>blue | Rough Endoplasmic<br>Reticulum  | Dark<br>Blue    |
| Nuclear<br>Membrane | Red           | Mitochondria                    | Red             |
| Nucleolus           | Black         | Lysosome                        | Light<br>yellow |
| Golgi Apparatus     | Orange        | Microtubules                    | Brown           |
| Flagella            | Black         |                                 |                 |