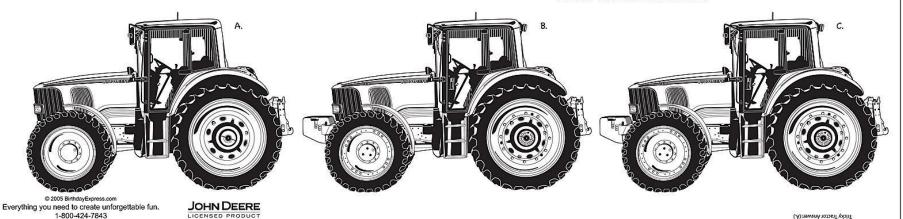

FVGDOO RAQREWHEATIDAPEFSA NSEIMWBAJRAUXOACMD NDQVDLEZFARMSRROBE BFUTIGRZRCRBGISYAR MLIGRZHFRTZEKVDWLZ X P P Q T V A W W O C O M B I N E U FOMBCERNCROPFUZBTQ WHEELGVEZSCAPSEEDS AUNACREEMSUSQHORIP ODTHLASDTWATREYGBE SXJSKITLWLIUULZKYW GCYLINDERPORPYQERH KMFSILOUFFIELDSUTK BQYVRIPZSAUJZCXWTM

Look for the word "needle" in this haystack.
And find 24 hidden tractor word too!

| Tractor   | Seeds   | Grain   | Silo     |
|-----------|---------|---------|----------|
| Equipment | Dirt    | Bushel  | Cylinder |
| Farm      | Wheat   | Acre    | Wheel    |
| Corn      | Bale    | Plow    | Crop     |
| Field     | Combine | Harvest | Gears    |
| Pasture   | Loader  | Barn    | Engine   |

## Maize Maze

Plow through the maze to reach the "maize."



## Tricky Tractors

Which tractor's different?