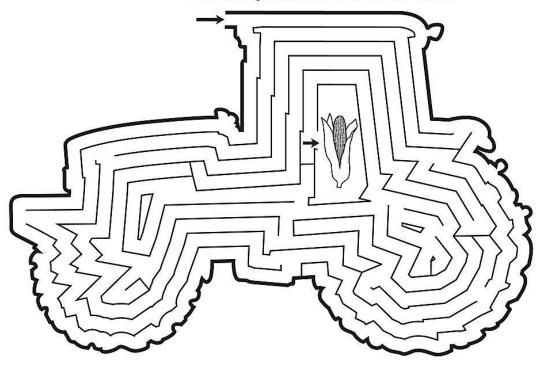

UJMSPUAENGINEERYZ BBYPELRZBOEGDTBCYL AXWOCORNREOPFVGDOO RAQREWHEATIDAPEFSA NSEIMWBAJRAUXOACMD NDQVDLEZFARMSRROBE BFUTIGRZRCRBGISYAR MLIGRZHFRTZEKVDWLZ X P P Q T V A W W O C O M B I N E U FOMBCERNCROPFUZBTQ WHEELGVEZSCAPSEEDS AUNACREEMSUSQHORIP ODTHLASDTWATREYGBE SXJSKITLWLIUULZKYW GCYLINDERPORPYQERH KMFSILOUFFIELDSUTK BQYVRIPZSAUJZCXWTM

Look for the word "needle" in this haystack.
And find 24 hidden tractor word too!

| Tractor   | Seeds   | Grain   | Silo     |
|-----------|---------|---------|----------|
| Equipment | Dirt    | Bushel  | Cylinder |
| Farm      | Wheat   | Acre    | Wheel    |
| Corn      | Bale    | Plow    | Crop     |
| Field     | Combine | Harvest | Gears    |
| Pasture   | Loader  | Barn    | Engine   |

## Maize Maze

Plow through the maze to reach the "maize."



## Tricky Tractors

Which tractor's different?